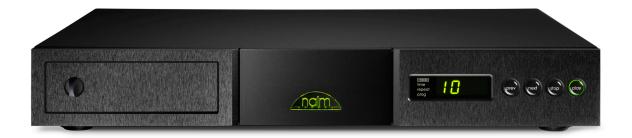

# **CD5 XS Compact Disc Player**

## Overview:

The CD5 XS CD player has probably seen the most changes on the journey from its CD5x predecessor within the XS Series. Almost every element, with the exception of the mains transformer and the disc mechanism, is new or significantly revised.

Fundamental elements including critical analogue circuitry have been updated to extract yet more music from every CD. Also new in the CD5 XS is the inclusion, for the first time on a Naim CD player seperate, of a transformer-coupled digital output that provides the choice of digital or analogue signal output.

Improving on the award winning CD5x was a tough ask, but through scrutiny and refinement of every last engineering detail, the class-leading Naim CD5 XS delivers newly dramatic and vibrant music.