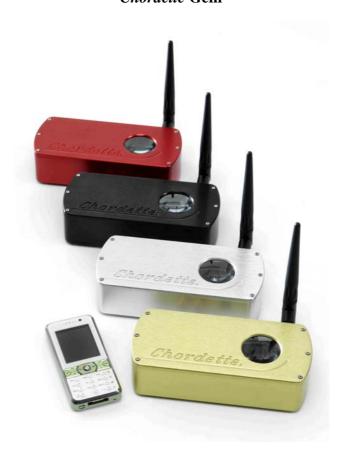

## PRODUCT INFORMATION SHEET Chordette Gem

The Chordette Gem is designed to integrate within an existing HiFi system and allow the transfer of music from a Bluetooth enabled phone, PDA or personal computer. The addition of a USB port also allows direct streaming of audio from a PC.

The Gem allows you to unlock the potential of your Bluetooth device and use it as a high quality music source within an existing HiFi system. No wires and no discs, the future of music is here – now!