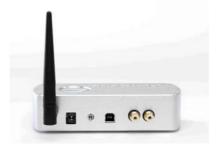

The USB port can be connected to a personal computer and will seamlessly appear as an audio device by the operating system. Any music played on the computer will be digitally decoded and then converted to a HiFi quality signal for playback. Both the Bluetooth input and USB can be selected using a simple switch on the rear of the device. Audio outputs connections are made via two gold plated RCA phono sockets.

ANALOGUE OUTPUTS 2 X RCA Phono

SAMPLE FREQUENCIES 44KHz – 96KHz

OUTPUT MAX 2V rms. unbalanced

OUTPUT IMPEDANCE  $75\Omega$  (short circuit protected)

DIMENSIONS IN MM 160 x 70 x 40mm (Width x Height x Depth)